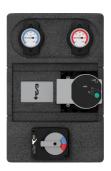

## WPKI-HKM 24 DN 32

ACCESSORIES PRODUCT-NO.: 206628

The main features

Including thermal insulation and wall mounting bracket

Complete with built-in high efficiency pump and 24 V mixer motor

Pump assembly for heating circuit with mixer

WPKI-HKM 24 DN 40 Product-No.: 206632

| Туре     | WPKI-HKM<br>24 DN 32 | WPKI-HKM<br>24 DN 40 |
|----------|----------------------|----------------------|
| Part no. | 206628               | 206632               |

## Technical data

| Connection, above           | G 1 1/4 l                    | 1 1/2 l                           |
|-----------------------------|------------------------------|-----------------------------------|
| Connection, below           | G 2 A                        | DN 40 PN6                         |
| Circulation pump type       | Grundfos UPML<br>32-105 AUTO | Wilo Yonos MAXO<br>plus 40/0.5-12 |
| Height                      | 441 mm                       | 811 mm                            |
| Width                       | 250 mm                       | 320 mm                            |
| Depth                       | 293 mm                       | 554 mm                            |
| Energy Efficiency Index EEI | 0.20                         | 0.20                              |
| Delivery head               | 10.00 m                      | 12.00 m                           |
| Max. flow rate              | 11.40 m³/h                   | 17.70 m³/h                        |
|                             |                              |                                   |