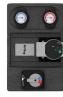

## WPKI-HKM 24 DN 32

ACCESSORIES PRODUCT-NO.: 206628

The main features

Including thermal insulation and wall mounting bracket

Complete with built-in high efficiency pump and 24 V mixer motor

Pump assembly for heating circuit with mixer

WPKI-HKM 24 DN 40 Product-No.: 206632

| Туре     | WPKI-HKM<br>24 DN 32 | WPKI-HKM<br>24 DN 40 |
|----------|----------------------|----------------------|
| Part no. | 206628               | 206632               |

## Technical data

| Connection, above           | G 1 1/4 l                    | 1 1/2 l                           |
|-----------------------------|------------------------------|-----------------------------------|
| Connection, below           | G 2 A                        | DN 40 PN6                         |
| Circulation pump type       | Grundfos UPML<br>32-105 AUTO | Wilo Yonos MAXO<br>plus 40/0.5-12 |
| Height                      | 441 mm                       | 811 mm                            |
| Width                       | 250 mm                       | 320 mm                            |
| Depth                       | 293 mm                       | 554 mm                            |
| Energy Efficiency Index EEI | 0.20                         | 0.20                              |
| Delivery head               | 10.00 m                      | 12.00 m                           |
| Max. flow rate              | 11.40 m³/h                   | 17.70 m³/h                        |
|                             |                              |                                   |