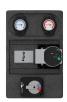

## WPKI-HKM 24 DN 32

ACCESSORIES PRODUCT-NO.: 206628

The main features

Including thermal insulation and wall mounting bracket

Complete with built-in high efficiency pump and 24 V mixer motor

Pump assembly for heating circuit with mixer

WPKI-HKM 24 DN 40 Product-No.: 206632

| Туре     | WPKI-HKM<br>24 DN 32 | WPKI-HKM<br>24 DN 40 |
|----------|----------------------|----------------------|
| Part no. | 206628               | 206632               |

## Technical data

| Connection, above           | G 1 1/4 l                    | 1 1/2 l                           |
|-----------------------------|------------------------------|-----------------------------------|
| Connection, below           | G 2 A                        | DN 40 PN6                         |
| Circulation pump type       | Grundfos UPML<br>32-105 AUTO | Wilo Yonos MAXO<br>plus 40/0.5-12 |
| Height                      | 441 mm                       | 811 mm                            |
| Width                       | 250 mm                       | 320 mm                            |
| Depth                       | 293 mm                       | 554 mm                            |
| Energy Efficiency Index EEI | 0.20                         | 0.20                              |
| Delivery head               | 10.00 m                      | 12.00 m                           |
| Max. flow rate              | 11.40 m³/h                   | 17.70 m³/h                        |
|                             |                              |                                   |