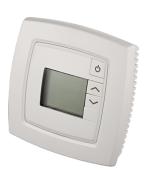

## **FEG**

ACCESSORIES PRODUCT-NO.: 201767

The main features

Remote control for adjusting room temperature or heating circuit temperature

| Туре     | FEG    |
|----------|--------|
| Part no. | 201767 |

Technical data