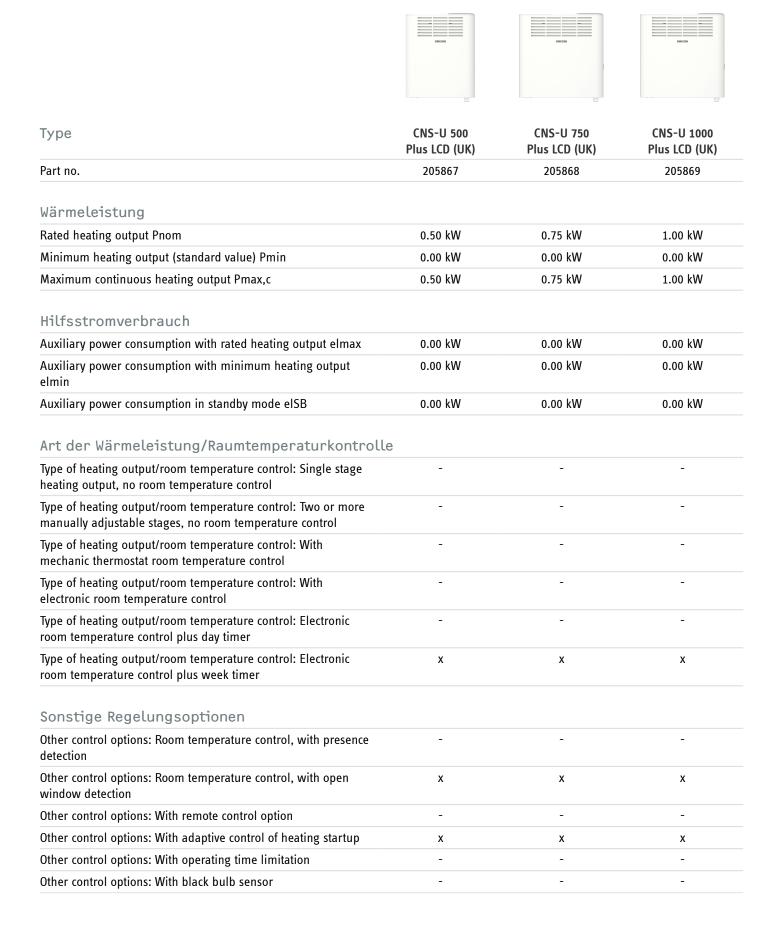

| Туре                                                                                                                 | CNS-U 1500<br>Plus LCD (UK) | CNS-U 2000<br>Plus LCD (UK) | CNS-U 2500<br>Plus LCD (UK) |
|----------------------------------------------------------------------------------------------------------------------|-----------------------------|-----------------------------|-----------------------------|
| Part no.                                                                                                             | 205870                      | 205871                      | 205872                      |
| Wärmeleistung                                                                                                        |                             |                             |                             |
| Rated heating output Pnom                                                                                            | 1.50 kW                     | 2.00 kW                     | 2.50 kW                     |
| Minimum heating output (standard value) Pmin                                                                         | 0.00 kW                     | 0.00 kW                     | 0.00 kW                     |
| Maximum continuous heating output Pmax,c                                                                             | 1.50 kW                     | 2.00 kW                     | 2.50 kW                     |
| Hilfsstromverbrauch                                                                                                  |                             |                             |                             |
| Auxiliary power consumption with rated heating output elmax                                                          | 0.00 kW                     | 0.00 kW                     | 0.00 kW                     |
| Auxiliary power consumption with minimum heating output elmin                                                        | 0.00 kW                     | 0.00 kW                     | 0.00 kW                     |
| Auxiliary power consumption in standby mode eISB                                                                     | 0.00 kW                     | 0.00 kW                     | 0.00 kW                     |
| Art der Wärmeleistung/Raumtemperaturkontroll<br>Type of heating output/room temperature control: Single stage        | e<br>-                      | -                           | -                           |
| heating output, no room temperature control                                                                          |                             |                             |                             |
| Type of heating output/room temperature control: Two or more manually adjustable stages, no room temperature control | -                           | -                           | -                           |
| Type of heating output/room temperature control: With mechanic thermostat room temperature control                   | -                           | -                           | -                           |
| Type of heating output/room temperature control: With electronic room temperature control                            | -                           | -                           | -                           |
| Type of heating output/room temperature control: Electronic room temperature control plus day timer                  | -                           | -                           | -                           |
| Type of heating output/room temperature control: Electronic room temperature control plus week timer                 | х                           | х                           | Х                           |
| Sonstige Regelungsoptionen                                                                                           |                             |                             |                             |
| Other control options: Room temperature control, with presence detection                                             | -                           | -                           | -                           |
| Other control options: Room temperature control, with open window detection                                          | х                           | X                           | х                           |
| Other control options: With remote control option                                                                    | -                           | -                           | -                           |
| Other control options: With adaptive control of heating startup                                                      | х                           | Х                           | x                           |
| Other control options: With operating time limitation                                                                | -                           | -                           | -                           |
| Other control options: With black bulb sensor                                                                        | -                           | <del>-</del>                | -                           |