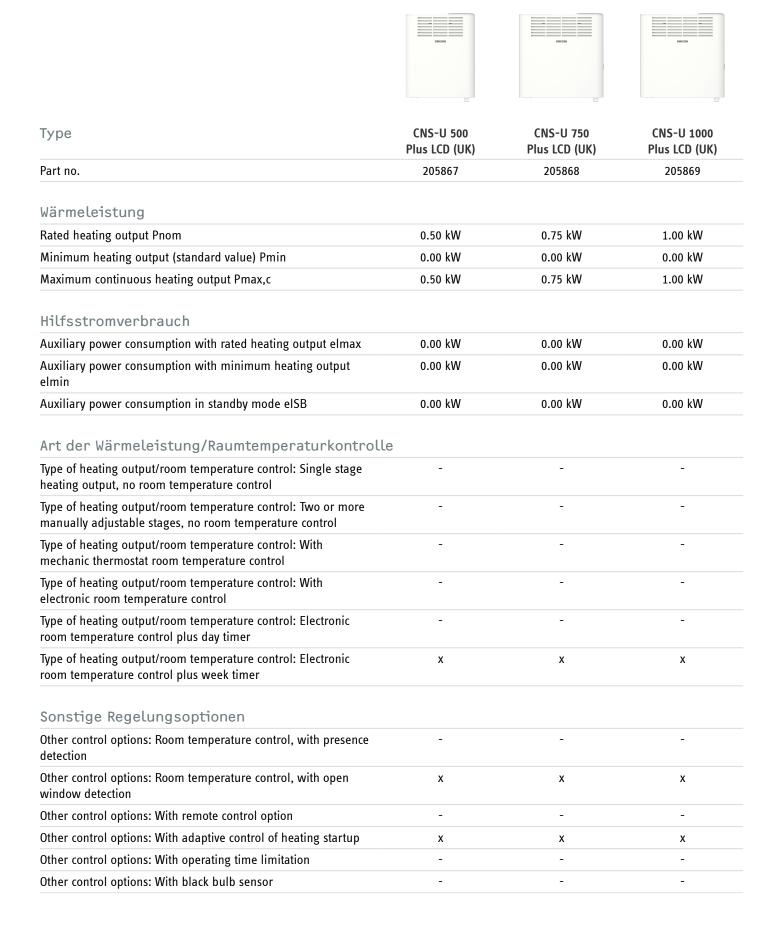

| Туре                                                                                                                 | CNS-U 1500<br>Plus LCD (UK) | CNS-U 2000<br>Plus LCD (UK) | CNS-U 2500<br>Plus LCD (UK) |
|----------------------------------------------------------------------------------------------------------------------|-----------------------------|-----------------------------|-----------------------------|
| Part no.                                                                                                             | 205870                      | 205871                      | 205872                      |
| Wärmeleistung                                                                                                        |                             |                             |                             |
| Rated heating output Pnom                                                                                            | 1.50 kW                     | 2.00 kW                     | 2.50 kW                     |
| Minimum heating output (standard value) Pmin                                                                         | 0.00 kW                     | 0.00 kW                     | 0.00 kW                     |
| Maximum continuous heating output Pmax,c                                                                             | 1.50 kW                     | 2.00 kW                     | 2.50 kW                     |
| 5 1 7                                                                                                                |                             |                             |                             |
| Hilfsstromverbrauch                                                                                                  |                             |                             |                             |
| Auxiliary power consumption with rated heating output elmax                                                          | 0.00 kW                     | 0.00 kW                     | 0.00 kW                     |
| Auxiliary power consumption with minimum heating output elmin                                                        | 0.00 kW                     | 0.00 kW                     | 0.00 kW                     |
| Auxiliary power consumption in standby mode eISB                                                                     | 0.00 kW                     | 0.00 kW                     | 0.00 kW                     |
| Art der Wärmeleistung/Raumtemperaturkontroll                                                                         | е                           |                             |                             |
| Type of heating output/room temperature control: Single stage heating output, no room temperature control            | -                           | -                           | -                           |
| Type of heating output/room temperature control: Two or more manually adjustable stages, no room temperature control | -                           | -                           | -                           |
| Type of heating output/room temperature control: With mechanic thermostat room temperature control                   | -                           | -                           | -                           |
| Type of heating output/room temperature control: With electronic room temperature control                            | -                           | -                           | -                           |
| Type of heating output/room temperature control: Electronic room temperature control plus day timer                  | -                           | -                           | -                           |
| Type of heating output/room temperature control: Electronic room temperature control plus week timer                 | х                           | х                           | Х                           |
| Sonstige Regelungsoptionen                                                                                           |                             |                             |                             |
| Other control options: Room temperature control, with presence detection                                             | -                           | -                           | -                           |
| Other control options: Room temperature control, with open window detection                                          | х                           | X                           | х                           |
| Other control options: With remote control option                                                                    | -                           | -                           | -                           |
| Other control options: With adaptive control of heating startup                                                      | x                           | Х                           | x                           |
| Other control options: With operating time limitation                                                                | -                           | -                           | -                           |
| Other control options: With black bulb sensor                                                                        | -                           | -                           | -                           |
|                                                                                                                      |                             |                             |                             |