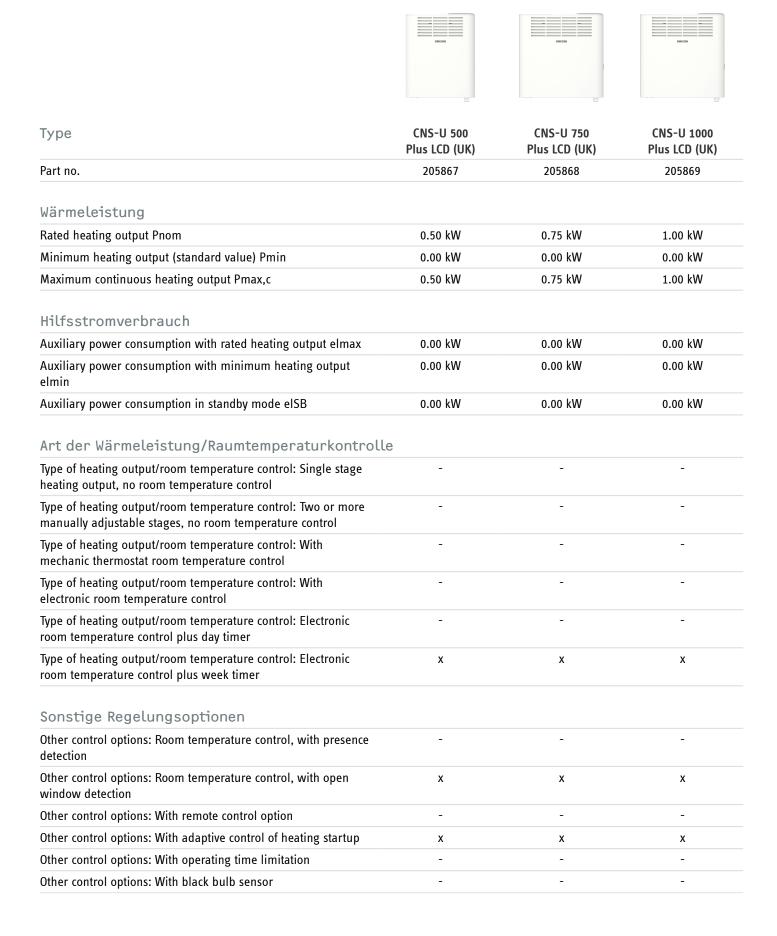

| Туре                                                                                                                                                   | CNS-U 1500<br>Plus LCD (UK) | CNS-U 2000<br>Plus LCD (UK) | CNS-U 2500<br>Plus LCD (UK) |
|--------------------------------------------------------------------------------------------------------------------------------------------------------|-----------------------------|-----------------------------|-----------------------------|
| Part no.                                                                                                                                               | 205870                      | 205871                      | 205872                      |
|                                                                                                                                                        |                             |                             |                             |
| Wärmeleistung                                                                                                                                          |                             |                             |                             |
| Rated heating output Pnom                                                                                                                              | 1.50 kW                     | 2.00 kW                     | 2.50 kW                     |
| Minimum heating output (standard value) Pmin                                                                                                           | 0.00 kW                     | 0.00 kW                     | 0.00 kW                     |
| Maximum continuous heating output Pmax,c                                                                                                               | 1.50 kW                     | 2.00 kW                     | 2.50 kW                     |
| Hilfsstromverbrauch                                                                                                                                    |                             |                             |                             |
| Auxiliary power consumption with rated heating output elmax                                                                                            | 0.00 kW                     | 0.00 kW                     | 0.00 kW                     |
| Auxiliary power consumption with minimum heating output elmin                                                                                          | 0.00 kW                     | 0.00 kW                     | 0.00 kW                     |
| Auxiliary power consumption in standby mode elSB                                                                                                       | 0.00 kW                     | 0.00 kW                     | 0.00 kW                     |
| Art der Wärmeleistung/Raumtemperaturkontroll Type of heating output/room temperature control: Single stage heating output, no room temperature control | <u>-</u>                    | -                           | -                           |
| Type of heating output/room temperature control: Two or more manually adjustable stages, no room temperature control                                   | -                           | -                           | -                           |
| Type of heating output/room temperature control: With mechanic thermostat room temperature control                                                     | -                           | -                           | -                           |
| Type of heating output/room temperature control: With electronic room temperature control                                                              | -                           | +                           | -                           |
| Type of heating output/room temperature control: Electronic room temperature control plus day timer                                                    | -                           | +                           | -                           |
| Type of heating output/room temperature control: Electronic room temperature control plus week timer                                                   | Х                           | Х                           | х                           |
| Sonstige Regelungsoptionen                                                                                                                             |                             |                             |                             |
| Other control options: Room temperature control, with presence detection                                                                               | -                           | -                           | -                           |
| Other control options: Room temperature control, with open window detection                                                                            | х                           | X                           | х                           |
| Other control options: With remote control option                                                                                                      | -                           | -                           | -                           |
| Other control options: With adaptive control of heating startup                                                                                        | х                           | Х                           | х                           |
| Other control options: With operating time limitation                                                                                                  | -                           | -                           | -                           |
| Other control options: With black bulb sensor                                                                                                          | -                           | -                           | -                           |